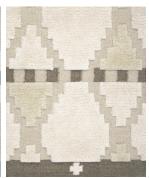

CAD scaled to 8' width  $\times$  10' length dimensions.

ZFBERRW-01

ZFBERRW-02

ZFBERRW-03