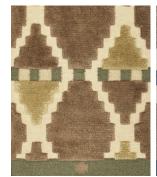

CAD scaled to 8' width  $\times$  10' length dimensions.

ZFBERRW-01

ZFBERRW-02

ZFBERRW-03