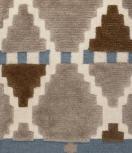

CAD scaled to 8' width  $\times$  10' length dimensions.

ZFBERRW-01

ZFBERRW-02

ZFBERRW-03