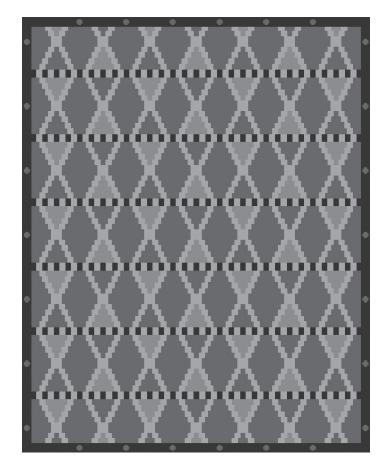

## **ZAK+FOX**

BERG

CONTENT

100% tibetan wool

CONSTRUCTION

handwoven

**PILE HEIGHT** 

15mm

**EDGE FINISHING** 

hand-bound edges

MAX WIDTH

50′

**MAX LENGTH** 

50'

HANDMADE IN

Nepal

CAD scaled to 8' width  $\times$  10' length dimensions.

ZFBERRW-01

ZFBERRW-02

ZFBERRW-03