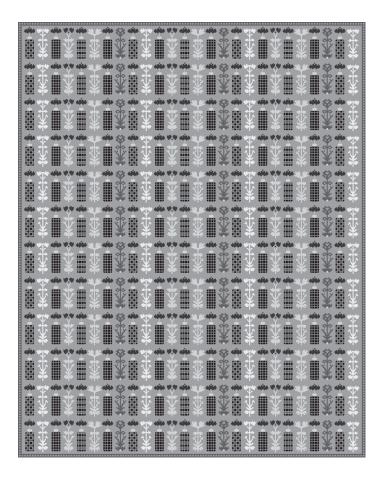

CAD scaled to 8' width  $\times$  10' length dimensions.

ZFBPTRK-01

ZFBPTRK-02