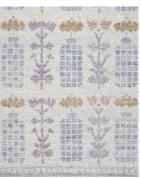

CAD scaled to 8' width  $\times$  10' length dimensions.

ZFBPTRK-01

ZFBPTRK-02