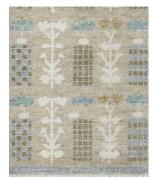

CAD scaled to 8' width  $\times$  10' length dimensions.

ZFBPTRK-01

ZFBPTRK-02