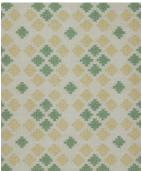

CAD scaled to 8' width  $\times$  10' length dimensions.

ZFFJARW-01

ZFFJARW-02

ZFFJARW-03