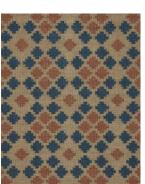

CAD scaled to 8' width  $\times$  10' length dimensions.

ZFFJARW-01

ZFFJARW-02

ZFFJARW-03