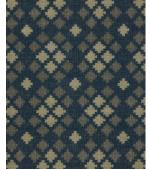

CAD scaled to 8' width  $\times$  10' length dimensions.

ZFFJARW-01

ZFFJARW-02

ZFFJARW-03