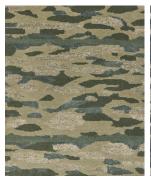

CAD scaled to 8' width  $\times$  10' length dimensions.

ZFGSORK-01

ZFGSORK-02

ZFGSORK-03