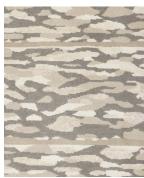

CAD scaled to 8' width  $\times$  10' length dimensions.

ZFGSORK-01

ZFGSORK-02

ZFGSORK-03