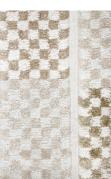

CAD scaled to 8' width x 10' length dimensions.

ZFJGORW-01

ZFJGORW-02

ZFJGORW-03