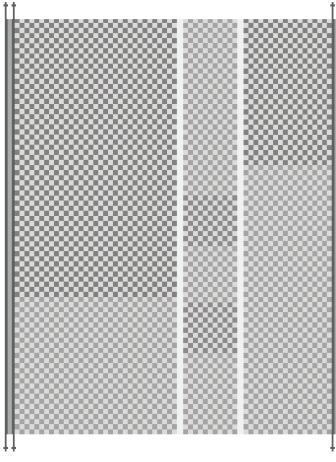

CAD scaled to 8' width x 10' length dimensions.

ZFJGORW-01

ZFJGORW-02

ZFJGORW-03