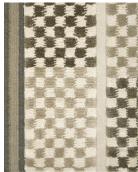

CAD scaled to 8' width x 10' length dimensions.

ZFJGORW-01

ZFJGORW-02

ZFJGORW-03