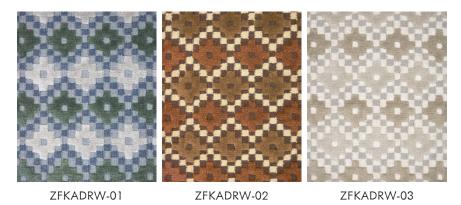

# **ZAK+FOX**



### **KADAM**

#### CONTENT

100% tibetian wool

#### CONSTRUCTION

handwoven

### PILE HEIGHT

flat with 12mm patterned pile

## **EDGE FINISHING**

hand-bound edges

**MAX WIDTH** 

50

**MAX LENGTH** 

50'

# HANDMADE IN

Nepal

CARE

spot clean

USE

low-medium traffic



## TO NOTE

This is a handmade rug. Minor variations in size, design and color are to be expected and are a hallmark of its craftsmanship. Handmade products may be subject to a shift in sizing, plus or minus 3%. Due to the composition of this rug, its fibers may shed lightly during the first few months of wear. Vacuum regularly without using a beater bar.

CAD scaled to 8' width  $\times$  10' length dimensions.