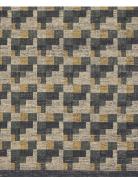

CAD scaled to 8' width  $\times$  10' length dimensions.

ZFKMIRK-01

ZFKMIRK-02

ZFKMIRK-03