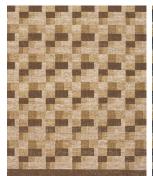

CAD scaled to 8' width  $\times$  10' length dimensions.

ZFKMIRK-01

ZFKMIRK-02

ZFKMIRK-03