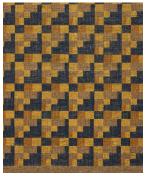

CAD scaled to 8' width  $\times$  10' length dimensions.

ZFKMIRK-01

ZFKMIRK-02

ZFKMIRK-03