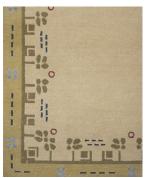

# **ZAK+FOX**



#### MAI

#### CONTENT

95% tibetan wool 5% linen

### CONSTRUCTION

hand-knotted

## PILE HEIGHT

9mm

## **EDGE FINISHING**

hand-bound edges

## **MAX WIDTH**

35

#### **MAX LENGTH**

30'

## HANDMADE IN

Nepal

## CARE

 ${\sf professional}$ 

**USE** medium traffic



## TO NOTE

This is a handmade rug woven with natural fibers. Placing this in direct sunlight may affect its color or cause fading to occur. Minor variations in size, design and color are to be expected and are a hallmark of its craftsmanship. Handmade products may be subject to a shift in sizing, plus or minus 3%.

CAD scaled to 8' width  $\times$  10' length dimensions.



ZFMAIRK-01