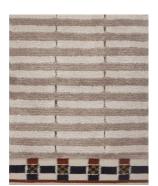

## ODIN

#### CONTENT

82% merino wool 18% new zealand wool

## CONSTRUCTION

handwoven

## PILE HEIGHT

14mm

## **EDGE FINISHING**

hand-bound edges