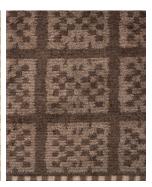

CAD scaled to 8' width  $\times$  10' length dimensions.

ZFPEIRW-01

ZFPEIRW-02

ZFPEIRW-03