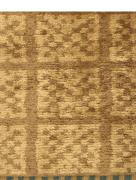

CAD scaled to 8' width  $\times$  10' length dimensions.

ZFPEIRW-01

ZFPEIRW-02

ZFPEIRW-03