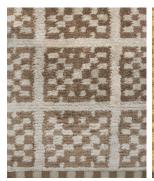

CAD scaled to 8' width  $\times$  10' length dimensions.

ZFPEIRW-01

ZFPEIRW-02

ZFPEIRW-03