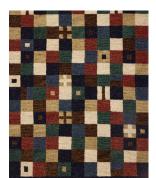

### **QUADRATA**

#### CONTENT

100% tibetan wool

### CONSTRUCTION

hand-knotted

# PILE HEIGHT

8mm

# **EDGE FINISHING**

hand-bound edges

# MAX WIDTH

35

# **MAX LENGTH**

50'

# HANDMADE IN

Nepal