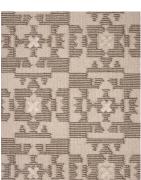

CAD scaled to 8' width  $\times$  10' length dimensions.

ZFSKGRW-01

ZFSKGRW-02

ZFSKGRW-03