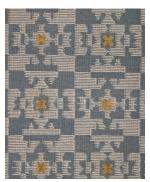

CAD scaled to 8' width  $\times$  10' length dimensions.

ZFSKGRW-01

ZFSKGRW-02

ZFSKGRW-03