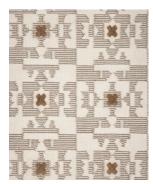

CAD scaled to 8' width  $\times$  10' length dimensions.

ZFSKGRW-01

ZFSKGRW-02

ZFSKGRW-03