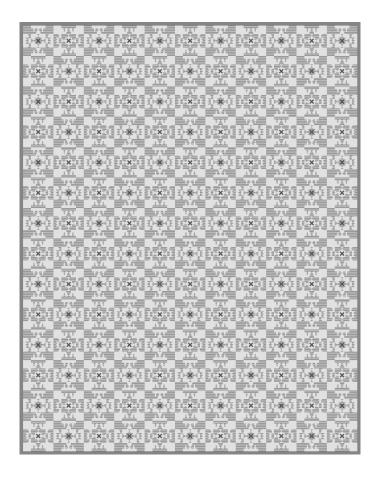

CAD scaled to 8' width  $\times$  10' length dimensions.

ZFSKGRW-01

ZFSKGRW-02

ZFSKGRW-03