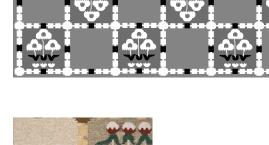

## SVEPPIR

CONTENT 50% linen, 30% new zealand wool, 20% cotton

CONSTRUCTION handwoven

PILE HEIGHT flat

EDGE FINISHING hand-bound edges

MAX WIDTH 20′

MAX LENGTH 40'

HANDMADE IN India CARE