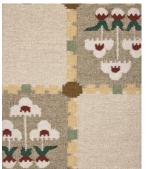

## SVEPPIR

CONTENT 50% linen, 30% new zealand wool, 20% cotton

CONSTRUCTION handwoven

PILE HEIGHT flat

EDGE FINISHING hand-bound edges

MAX WIDTH 20′

MAX LENGTH 40'

HANDMADE IN India CARE