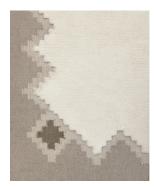

## ULKA

CAD scaled to 8' width  $\times$  10' length dimensions.

ZFULARW-01

ZFULARW-02