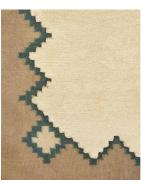

## ULKA

CAD scaled to 8' width  $\times$  10' length dimensions.

ZFULARW-01

ZFULARW-02